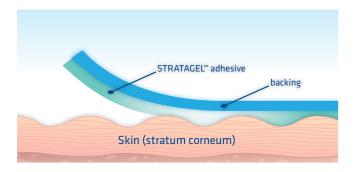

## The SpiderTech Gentle Difference

Our standard SpiderTech products utilize a "solid" adhesive with a high level of adhesion, allowing the tape to adhere well to the upper surfaces of the skin. This can create some irritation to sensitive skin during wear or removal. With SpiderTech Gentle, the Stratagel™ adhesive conforms to the entire skin area, allowing its gentle adhesive to maintain grip without irritation during wear, and minimizes the amount of skin cells damaged during removal.

SpiderTech Gentle products use a gel-like, gentle adhesive that minimizes skin irritation without losing its grip.