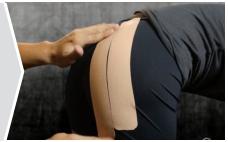

#### STEP 2:

With 25% stretch, use your finger to gently lay the rest of the tape down across the area.