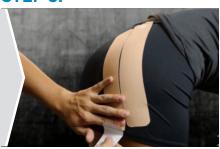

## **STEP 3:**

Repeat step 2. Apply the second strip directly below and parellel to the first.