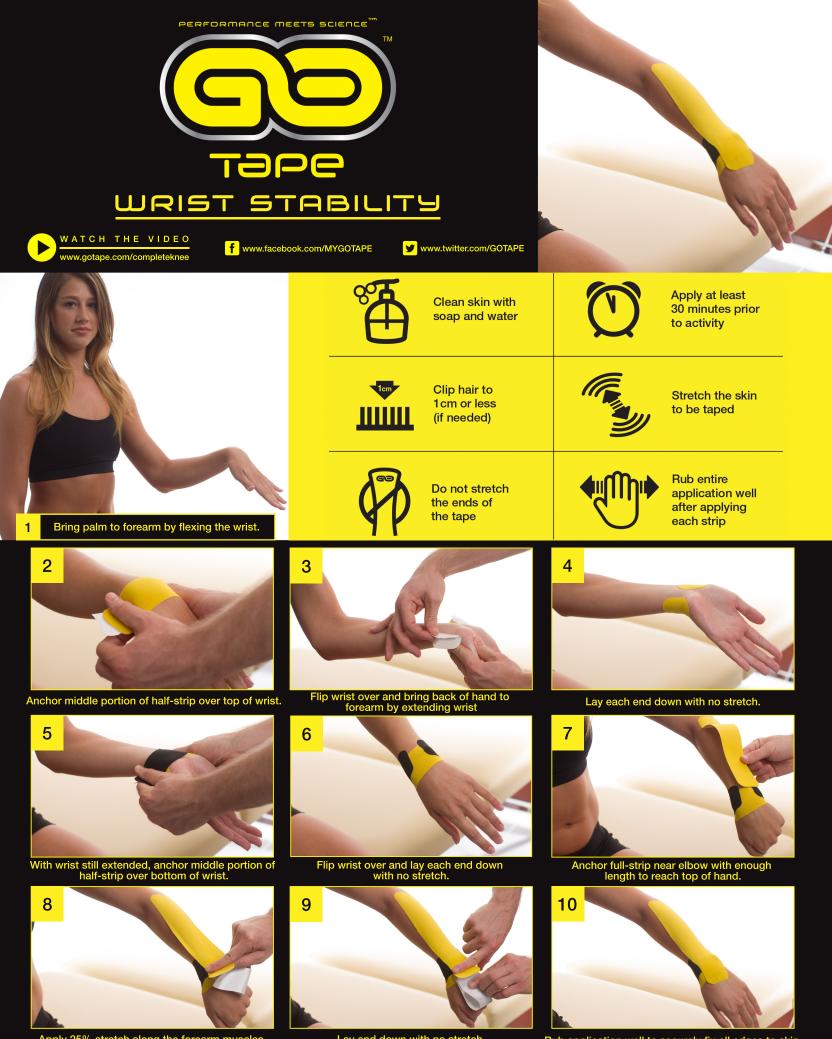

Apply 25% stretch along the forearm muscles.

Lay end down with no stretch.

Rub application well to securely fix all edges to skin.

GO Tape<sup>TM</sup> is not a substitute for medical care. Discontinue use if pain or irritation occurs. Instructions and recommendations that are provided herein and elsewhere are suggestions for product use and are not medical advice. Go Tape<sup>TM</sup> does not warrant or guarantee any particular results or improvement in performance. Do not use if you have a history of cancer or blood clots. Do not apply over active skin infection or open wounds. Please consult with a healthcare professional prior to use if you have a history of diabetes, kidney disease, heart disease, or infection. Go Tape<sup>TM</sup> dispetence of the set of t