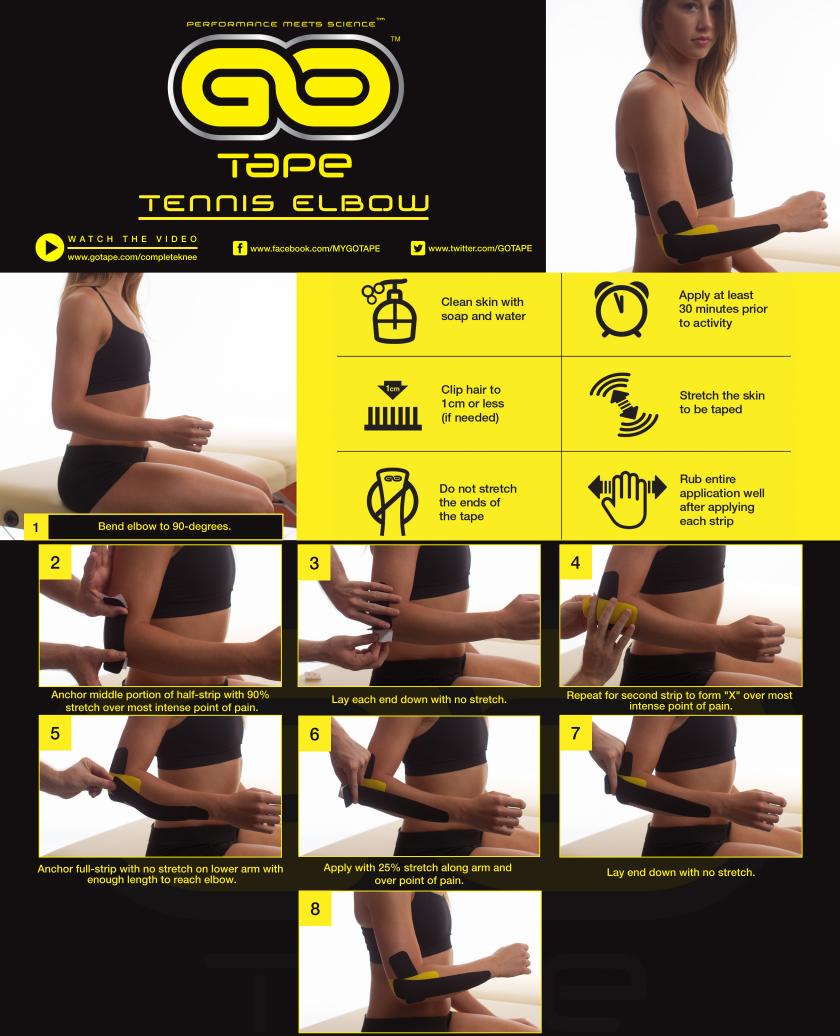

Rub application well to securely fix all edges to skin. 60 Tape<sup>TM</sup> is not a substitute for medical care. Discontinue use if pain or irritation occurs. Instructions and recommendations that are provided herein and elsewhere are suggestions for product use and are not medical advice. Co Tape<sup>TM</sup> does not warrant or guarantee any particular results or improvement in performance. Do not use if you have a history of cancer or blood clots. Do not apply over active skin infection or open wounds. Please consult with a healthcare professional prior to use if you have a history of diabetes, kidney disease, heart disease, not medical advice. Co Tape<sup>TM</sup> does not warrant or guarantee any particular results or improvement in performance.