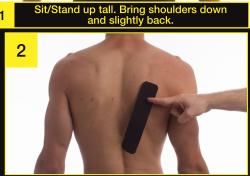

Anchor full-strip with no stretch at level of the top of the elbow and on spine.

Apply with 25% stretch over bottom of shoulder blade towards tip of shoulder.

Lay end down with no stretch.

Anchor second full-strip at spine above first anchor.