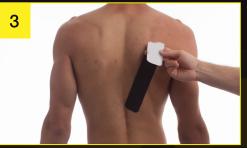

Anchor full-strip with no stretch at level of the top of the elbow and on spine.

Apply with 25% stretch over bottom of shoulder blade towards tip of shoulder.

Lay end down with no stretch.

Anchor second full-strip at spine above first anchor.