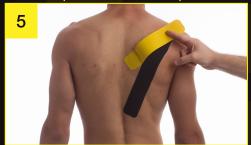

Anchor full-strip with no stretch at level of the top of the elbow and on spine.

Apply with 25% stretch over bottom of shoulder blade towards tip of shoulder.

Lay end down with no stretch.

Anchor second full-strip at spine above first anchor.