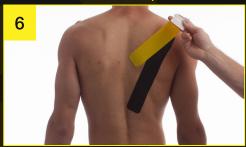

Anchor full-strip with no stretch at level of the top of the elbow and on spine.

Apply with 25% stretch over bottom of shoulder blade towards tip of shoulder.

Lay end down with no stretch.

Anchor second full-strip at spine above first anchor.