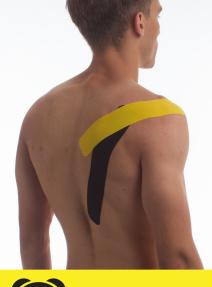

Anchor full-strip with no stretch at level of the top of the elbow and on spine.

Apply with 25% stretch over bottom of shoulder blade towards tip of shoulder.

Lay end down with no stretch.

Anchor second full-strip at spine above first anchor.

Apply with 25% stretch over top of shoulder blade towards tip of shoulder.

Lay end down with no stretch over tip of shoulder.

Rub application well to securely fix all edges to skin.