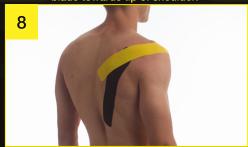

Apply with 25% stretch over top of shoulder blade towards tip of shoulder.

Lay end down with no stretch over tip of shoulder.

Rub application well to securely fix all edges to skin.