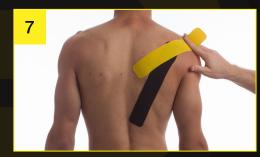

Apply with 25% stretch over top of shoulder blade towards tip of shoulder.

Lay end down with no stretch over tip of shoulder.

Rub application well to securely fix all edges to skin.