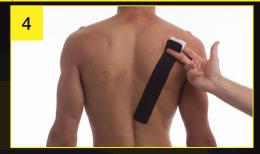

Apply with 25% stretch over top of shoulder blade towards tip of shoulder.

Lay end down with no stretch over tip of shoulder.

Rub application well to securely fix all edges to skin.