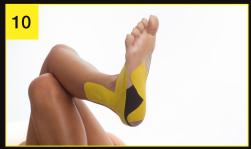

Anchor second full-strip along the side of the foot.

Apply around heel and then to bottom of foot with 50% stretch.

Lay end down with no stretch.

Repeat steps 5-8 on opposite side of the foot.

Rub application well to securely fix all edges to skin.