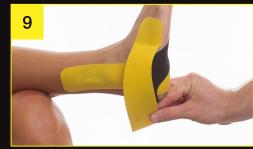

Place ankle at 90 degrees

Anchor full-strip above outside of ankle with enough length to reach opposite side of foot.

Apply to opposite side of foot with 50% stretch.

Lay end down on opposite side of ankle with no stretch.