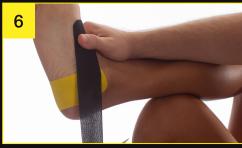

Anchor second full-strip along the side of the foot.

Apply around heel and then to bottom of foot with 50% stretch.

Lay end down with no stretch.

Repeat steps 5-8 on opposite side of the foot.

Rub application well to securely fix all edges to skin.