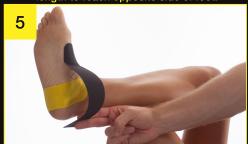

Place ankle at 90 degrees

Anchor full-strip above outside of ankle with enough length to reach opposite side of foot.

Apply to opposite side of foot with 50% stretch.

Lay end down on opposite side of ankle with no stretch.