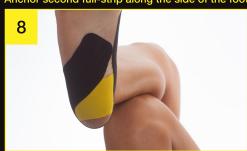

Anchor second full-strip along the side of the foot.

Apply around heel and then to bottom of foot with 50% stretch.

Lay end down with no stretch.

Repeat steps 5-8 on opposite side of the foot.

Rub application well to securely fix all edges to skin.